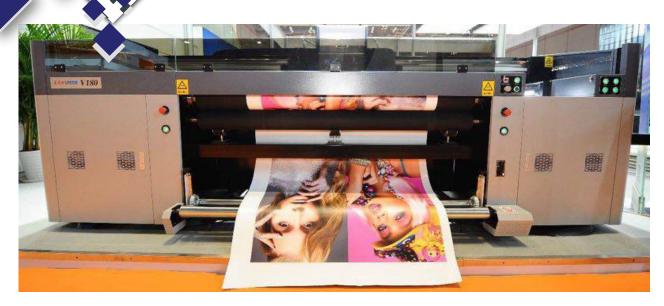

**V180** 

**UV Roll to Roll Printer** 

**Vista V180** is a roll to roll, high speed, wide format UV printer that builds a new standard for roll to roll UV inkjet output by perfectly combining the printing quality requirements of POP, and the high speed output requirements of outdoor large format billboards. Vista V180 ensures that digital print companies to make quick and efficient commercial promotion applications, including exhibition graphics, digital textiles, billboard signage and etc. User-friendly design ,with UV proof glass on the machine, protects the operator and the environment. Vista V180 significantly extends your printing capacities and the range of applications you can provide.